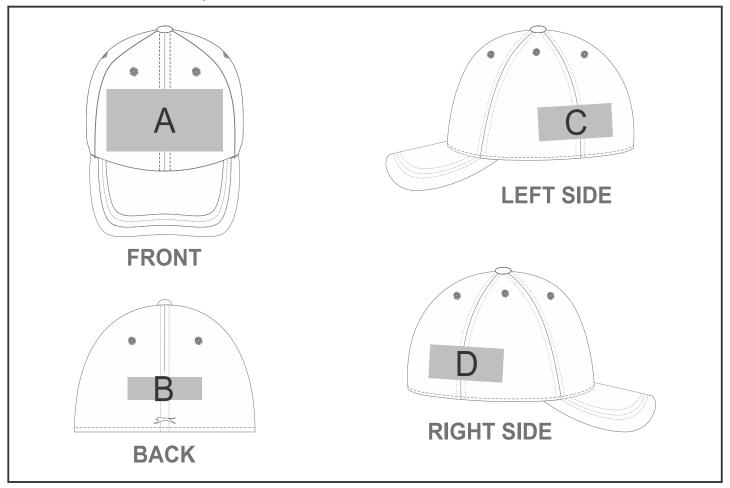

## **Branding Options:**

| Position | Branding Method (Branding Code) | No. of Colours | Dimension              |
|----------|---------------------------------|----------------|------------------------|
| А        | Embroidery (EM-CAPFRONT)        | N/A            | 110mm wide x 55mm high |
| А        | Digital Transfer Caps (DTC-CAP) | Full Colour    | 110mm wide x 50mm high |
| А        | Silicone (STP-A)                | N/A            | 30mm wide x 30mm high  |
| А        | Silicone (STP-B)                | N/A            | 50mm wide x 50mm high  |
| А        | Silicone (STP-C)                | N/A            | 80mm wide x 50mm high  |
| А        | Silicone (STP-D)                | N/A            | 110mm wide x 50mm high |

| В | Embroidery (EM-CAPBACK)         | N/A         | 70mm wide x 20mm high |
|---|---------------------------------|-------------|-----------------------|
| В | Digital Transfer Caps (DTC-CAP) | Full Colour | 50mm wide x 20mm high |

| В | Silicone (STP-A)                | N/A         | 30mm wide x 20mm high |
|---|---------------------------------|-------------|-----------------------|
| В | Silicone (STP-B)                | N/A         | 50mm wide x 20mm high |
|   |                                 |             |                       |
| С | Embroidery (EM-CAPSIDE)         | N/A         | 70mm wide x 30mm high |
| С | Digital Transfer Caps (DTC-CAP) | Full Colour | 70mm wide x 30mm high |
| С | Silicone (STP-A)                | N/A         | 30mm wide x 30mm high |
| С | Silicone (STP-B)                | N/A         | 50mm wide x 30mm high |
| С | Silicone (STP-C)                | N/A         | 70mm wide x 30mm high |
|   |                                 |             |                       |
| D | Embroidery (EM-CAPSIDE)         | N/A         | 70mm wide x 30mm high |
| D | Digital Transfer Caps (DTC-CAP) | Full Colour | 70mm wide x 30mm high |
| D | Silicone (STP-A)                | N/A         | 30mm wide x 30mm high |
| D | Silicone (STP-B)                | N/A         | 50mm wide x 30mm high |
| D | Silicone (STP-C)                | N/A         | 70mm wide x 30mm high |